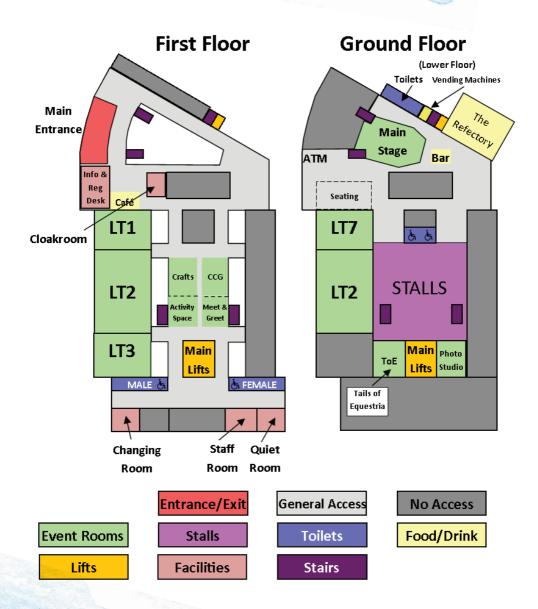

nd carriage driving, we provide therapy, fitness, skills development and opportunities for achievement – all supported by 18,000 amazing volunteers and qualified coaches at nearly 500 RDA centres all over the UK.

RDA is an inclusive and diverse organisation. We welcome clients with physical and learning disabilities and autism, and there are no age restrictions. Through our network of member groups, RDA is at work in every corner of the UK, in our cities and remote rural areas, bringing the therapy, achievement and fun of horses to as many people as we can. We are a charity, and we can only carry out our life-changing activities thanks to the generosity of our donors, the dedication of our volunteers and the good nature of our fantastic horses. (from https://www.rda.org.uk)

# Venue Map