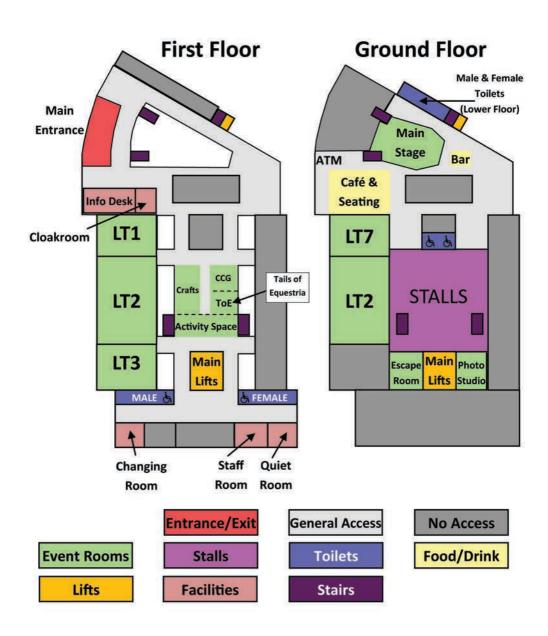

UK PONYCON 2018 ~ Con Book ~

## UK PonyCon 2018 Venue Guide



## Welcome to UK PonyCon 2018

It's that time of year again when we open our doors and welcome more people than ever from near and far to the fifteenth annual UK PonyCon. The Committee have put a lot of work in over the past year getting ready and many more people have contributed too. We hope that you're going to have a great time with us.

Our theme this year is Crystal, which is the traditional gift for a fifteenth anniversary. We feel the high glass ceilings and crisp clean spaces here at the Nottingham Conference Centre are reminiscent of the Crystal Empire. For more crystalthemed goodies and so much more, be sure to browse the stalls area.

Once again, we're supporting the Riding for the Disabled Association (RDA), whose network of

volunteer groups provide therapy, achievement and